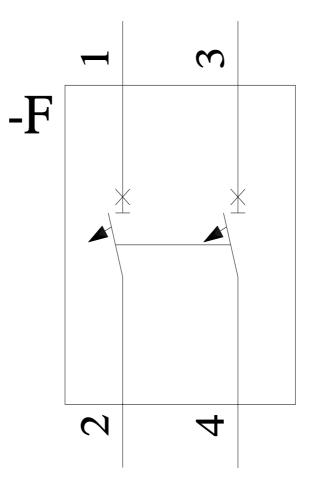

| maximum                                                                                                                                                                                                                                                                                                                      |                                                                                                                                                                                                                                                                                                                                                      | 25 n                                                                                                                                                                                          | nm²                                                                                          |     |                                |  |
|------------------------------------------------------------------------------------------------------------------------------------------------------------------------------------------------------------------------------------------------------------------------------------------------------------------------------|------------------------------------------------------------------------------------------------------------------------------------------------------------------------------------------------------------------------------------------------------------------------------------------------------------------------------------------------------|-----------------------------------------------------------------------------------------------------------------------------------------------------------------------------------------------|----------------------------------------------------------------------------------------------|-----|--------------------------------|--|
| connectable conductor                                                                                                                                                                                                                                                                                                        | cross-section stranded                                                                                                                                                                                                                                                                                                                               |                                                                                                                                                                                               |                                                                                              |     |                                |  |
| ● minimum                                                                                                                                                                                                                                                                                                                    |                                                                                                                                                                                                                                                                                                                                                      | 0.75                                                                                                                                                                                          | 0.75 mm <sup>2</sup>                                                                         |     |                                |  |
| • maximum                                                                                                                                                                                                                                                                                                                    |                                                                                                                                                                                                                                                                                                                                                      | 25 n                                                                                                                                                                                          | nm²                                                                                          |     |                                |  |
| connectable conductor<br>end processing                                                                                                                                                                                                                                                                                      | cross-section finely strande                                                                                                                                                                                                                                                                                                                         | ed with core                                                                                                                                                                                  |                                                                                              |     |                                |  |
| • minimum                                                                                                                                                                                                                                                                                                                    |                                                                                                                                                                                                                                                                                                                                                      | 0.75                                                                                                                                                                                          | mm²                                                                                          |     |                                |  |
| • maximum                                                                                                                                                                                                                                                                                                                    |                                                                                                                                                                                                                                                                                                                                                      | 25 n                                                                                                                                                                                          | nm²                                                                                          |     |                                |  |
| tightening torque with screw-type terminals                                                                                                                                                                                                                                                                                  |                                                                                                                                                                                                                                                                                                                                                      |                                                                                                                                                                                               |                                                                                              |     |                                |  |
| • minimum                                                                                                                                                                                                                                                                                                                    |                                                                                                                                                                                                                                                                                                                                                      | 2.5                                                                                                                                                                                           | N∙m                                                                                          |     |                                |  |
| • maximum                                                                                                                                                                                                                                                                                                                    |                                                                                                                                                                                                                                                                                                                                                      | 3 N·                                                                                                                                                                                          | m                                                                                            |     |                                |  |
| Mechanical Design                                                                                                                                                                                                                                                                                                            |                                                                                                                                                                                                                                                                                                                                                      |                                                                                                                                                                                               |                                                                                              |     |                                |  |
| height                                                                                                                                                                                                                                                                                                                       |                                                                                                                                                                                                                                                                                                                                                      | 90 n                                                                                                                                                                                          | 90 mm                                                                                        |     |                                |  |
| width                                                                                                                                                                                                                                                                                                                        | width                                                                                                                                                                                                                                                                                                                                                |                                                                                                                                                                                               | 36 mm                                                                                        |     |                                |  |
| depth                                                                                                                                                                                                                                                                                                                        | depth                                                                                                                                                                                                                                                                                                                                                |                                                                                                                                                                                               | 76 mm                                                                                        |     |                                |  |
| installation depth                                                                                                                                                                                                                                                                                                           |                                                                                                                                                                                                                                                                                                                                                      | 70 n                                                                                                                                                                                          | 70 mm                                                                                        |     |                                |  |
| number of modular widt                                                                                                                                                                                                                                                                                                       | number of modular width units                                                                                                                                                                                                                                                                                                                        |                                                                                                                                                                                               | 2                                                                                            |     |                                |  |
| mounting position                                                                                                                                                                                                                                                                                                            |                                                                                                                                                                                                                                                                                                                                                      | any                                                                                                                                                                                           | any                                                                                          |     |                                |  |
| net weight                                                                                                                                                                                                                                                                                                                   |                                                                                                                                                                                                                                                                                                                                                      | 235                                                                                                                                                                                           | 235 g                                                                                        |     |                                |  |
| Environmental conditio                                                                                                                                                                                                                                                                                                       | ns                                                                                                                                                                                                                                                                                                                                                   |                                                                                                                                                                                               |                                                                                              |     |                                |  |
| ambient temperature du                                                                                                                                                                                                                                                                                                       | uring operation                                                                                                                                                                                                                                                                                                                                      |                                                                                                                                                                                               |                                                                                              |     |                                |  |
| <ul> <li>minimum</li> </ul>                                                                                                                                                                                                                                                                                                  |                                                                                                                                                                                                                                                                                                                                                      | -25                                                                                                                                                                                           | °C                                                                                           |     |                                |  |
| <ul> <li>maximum</li> </ul>                                                                                                                                                                                                                                                                                                  |                                                                                                                                                                                                                                                                                                                                                      | 45 °                                                                                                                                                                                          | С                                                                                            |     |                                |  |
| ambient temperature du                                                                                                                                                                                                                                                                                                       | uring storage                                                                                                                                                                                                                                                                                                                                        |                                                                                                                                                                                               |                                                                                              |     |                                |  |
| <ul> <li>minimum</li> </ul>                                                                                                                                                                                                                                                                                                  |                                                                                                                                                                                                                                                                                                                                                      | -40                                                                                                                                                                                           | °C                                                                                           |     |                                |  |
| <ul> <li>maximum</li> </ul>                                                                                                                                                                                                                                                                                                  |                                                                                                                                                                                                                                                                                                                                                      | 75 °                                                                                                                                                                                          | С                                                                                            |     |                                |  |
| General Product App                                                                                                                                                                                                                                                                                                          | roval                                                                                                                                                                                                                                                                                                                                                |                                                                                                                                                                                               |                                                                                              |     | Declaration of Con-<br>formity |  |
| CEBEC                                                                                                                                                                                                                                                                                                                        | <u>Confirmation</u>                                                                                                                                                                                                                                                                                                                                  | VDE                                                                                                                                                                                           | <u>TSE</u>                                                                                   | EHC | UK<br>CA                       |  |
| Declaration of Con-<br>formity                                                                                                                                                                                                                                                                                               | other                                                                                                                                                                                                                                                                                                                                                |                                                                                                                                                                                               | Environment                                                                                  |     |                                |  |
| CE<br>EG-Konf.                                                                                                                                                                                                                                                                                                               | <u>Miscellaneous</u>                                                                                                                                                                                                                                                                                                                                 | <u>Confirmation</u>                                                                                                                                                                           | Environmental Con-<br>firmations                                                             |     |                                |  |
|                                                                                                                                                                                                                                                                                                                              | to exit the Russian mark                                                                                                                                                                                                                                                                                                                             |                                                                                                                                                                                               |                                                                                              |     |                                |  |
| Siemens is working of<br>Please contact your loc<br>EAC relevant market (of<br>Information on the part<br>https://support.industry.<br>Information- and Dow<br>http://www.siemens.cor<br>Industry Mall (Online of<br>https://mall.industry.sier<br>Service&Support (Mar<br>https://support.industry.<br>Image database (prod | n the renewal of the curre<br>al Siemens office on the st<br>ther than the sanctioned E<br>ckaging<br>siemens.com/cs/ww/en/vie<br>nloadcenter (Catalogs, B<br>n/lowvoltage/catalogs<br>ordering system)<br>mens.com/mall/en/en/Cata<br>nuals, Certificates, Chara<br>siemens.com/cs/ww/en/ps<br>uct images, 2D dimensio<br>siemens.com/bilddb/cax_el | ent EAC certificates.<br>atus of validity of the E/<br>AEU member states Ru<br>w/109813875<br>rochures,)<br>log/product?mlfb=5SL6<br>cteristics, FAQs,)<br>/5SL6204-7<br>n drawings, 3D model | AC certification if you intend<br>Issia or Belarus).<br>204-7<br>s, device circuit diagrams. |     | bly these products to an       |  |