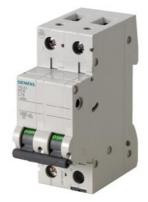

## 5SL6204-7

Miniature circuit breaker 400 V 6kA, 2-pole, C, 4A

| Model                                                                                  |                                      |
|----------------------------------------------------------------------------------------|--------------------------------------|
| product brand name                                                                     | SENTRON                              |
| product designation                                                                    | Miniature circuit breaker            |
| General technical data                                                                 |                                      |
| number of poles                                                                        | 2                                    |
| design of pole                                                                         | 2P                                   |
| tripping characteristic class                                                          | C                                    |
| mechanical service life (operating cycles) typical                                     | 10 000                               |
| overvoltage category                                                                   | III                                  |
| degree of pollution                                                                    | 2                                    |
| Voltage                                                                                |                                      |
| type of voltage of the operating voltage                                               | AC                                   |
| insulation voltage (Ui)                                                                |                                      |
| <ul> <li>with multi-phase operation at AC rated value</li> </ul>                       | 440 V                                |
| Supply voltage                                                                         |                                      |
| supply voltage at AC rated value                                                       | 400 V                                |
| value range of the supply voltage frequency                                            | 50/60 Hz                             |
| operating voltage                                                                      |                                      |
| <ul> <li>with multi-phase operation at AC maximum</li> </ul>                           | 440 V                                |
| <ul> <li>at DC rated value maximum</li> </ul>                                          | 72 V                                 |
| Protection class                                                                       |                                      |
| protection class IP                                                                    | IP20, with connected conductors      |
| Switching capacity                                                                     |                                      |
| switching capacity current                                                             |                                      |
| <ul> <li>according to EN 60898 rated value</li> </ul>                                  | 6 kA                                 |
| <ul> <li>according to IEC 60947-2 rated value</li> </ul>                               | 6 kA                                 |
| energy limitation class                                                                | 3                                    |
| Dissipation                                                                            |                                      |
| power loss [W] for rated value of the current at AC in hot<br>operating state per pole | 0.7 W                                |
| suitability for operation                                                              | Residential buildings/infrastructure |
| Product details                                                                        |                                      |
| product feature                                                                        |                                      |
| halogen-free                                                                           | Yes                                  |
| • sealable                                                                             | Yes                                  |
| • silicon-free                                                                         | Yes                                  |
| product extension installable supplementary devices                                    | Yes                                  |
| Connections                                                                            |                                      |
| connectable conductor cross-section solid                                              |                                      |
| • minimum                                                                              | 0.75 mm²                             |