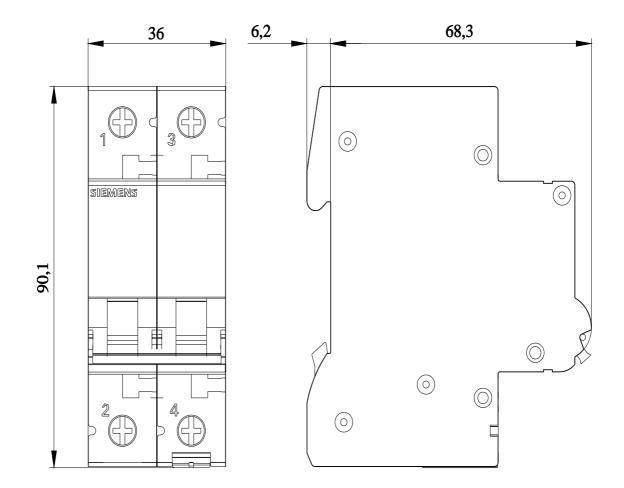

| maximum                                                                                                                                                                                                                                                                                                                      |                                                                                                                                                                                                                                                                                                                                                      | 25 n                                                                                                                                                                                          | nm²                                                                                          |     |                                |  |
|------------------------------------------------------------------------------------------------------------------------------------------------------------------------------------------------------------------------------------------------------------------------------------------------------------------------------|------------------------------------------------------------------------------------------------------------------------------------------------------------------------------------------------------------------------------------------------------------------------------------------------------------------------------------------------------|-----------------------------------------------------------------------------------------------------------------------------------------------------------------------------------------------|----------------------------------------------------------------------------------------------|-----|--------------------------------|--|
| connectable conductor                                                                                                                                                                                                                                                                                                        | cross-section stranded                                                                                                                                                                                                                                                                                                                               |                                                                                                                                                                                               |                                                                                              |     |                                |  |
| ● minimum                                                                                                                                                                                                                                                                                                                    |                                                                                                                                                                                                                                                                                                                                                      | 0.75                                                                                                                                                                                          | 0.75 mm <sup>2</sup>                                                                         |     |                                |  |
| • maximum                                                                                                                                                                                                                                                                                                                    |                                                                                                                                                                                                                                                                                                                                                      | 25 n                                                                                                                                                                                          | nm²                                                                                          |     |                                |  |
| connectable conductor<br>end processing                                                                                                                                                                                                                                                                                      | cross-section finely strande                                                                                                                                                                                                                                                                                                                         | ed with core                                                                                                                                                                                  |                                                                                              |     |                                |  |
| • minimum                                                                                                                                                                                                                                                                                                                    |                                                                                                                                                                                                                                                                                                                                                      | 0.75                                                                                                                                                                                          | mm²                                                                                          |     |                                |  |
| • maximum                                                                                                                                                                                                                                                                                                                    |                                                                                                                                                                                                                                                                                                                                                      | 25 n                                                                                                                                                                                          | nm²                                                                                          |     |                                |  |
| tightening torque with screw-type terminals                                                                                                                                                                                                                                                                                  |                                                                                                                                                                                                                                                                                                                                                      |                                                                                                                                                                                               |                                                                                              |     |                                |  |
| • minimum                                                                                                                                                                                                                                                                                                                    |                                                                                                                                                                                                                                                                                                                                                      | 2.5                                                                                                                                                                                           | N∙m                                                                                          |     |                                |  |
| • maximum                                                                                                                                                                                                                                                                                                                    |                                                                                                                                                                                                                                                                                                                                                      | 3 N·                                                                                                                                                                                          | m                                                                                            |     |                                |  |
| Mechanical Design                                                                                                                                                                                                                                                                                                            |                                                                                                                                                                                                                                                                                                                                                      |                                                                                                                                                                                               |                                                                                              |     |                                |  |
| height                                                                                                                                                                                                                                                                                                                       |                                                                                                                                                                                                                                                                                                                                                      | 90 n                                                                                                                                                                                          | 90 mm                                                                                        |     |                                |  |
| width                                                                                                                                                                                                                                                                                                                        | width                                                                                                                                                                                                                                                                                                                                                |                                                                                                                                                                                               | 36 mm                                                                                        |     |                                |  |
| depth                                                                                                                                                                                                                                                                                                                        | depth                                                                                                                                                                                                                                                                                                                                                |                                                                                                                                                                                               | 76 mm                                                                                        |     |                                |  |
| installation depth                                                                                                                                                                                                                                                                                                           |                                                                                                                                                                                                                                                                                                                                                      | 70 n                                                                                                                                                                                          | 70 mm                                                                                        |     |                                |  |
| number of modular widt                                                                                                                                                                                                                                                                                                       | number of modular width units                                                                                                                                                                                                                                                                                                                        |                                                                                                                                                                                               | 2                                                                                            |     |                                |  |
| mounting position                                                                                                                                                                                                                                                                                                            |                                                                                                                                                                                                                                                                                                                                                      | any                                                                                                                                                                                           | any                                                                                          |     |                                |  |
| net weight                                                                                                                                                                                                                                                                                                                   |                                                                                                                                                                                                                                                                                                                                                      | 235                                                                                                                                                                                           | 235 g                                                                                        |     |                                |  |
| Environmental conditio                                                                                                                                                                                                                                                                                                       | ns                                                                                                                                                                                                                                                                                                                                                   |                                                                                                                                                                                               |                                                                                              |     |                                |  |
| ambient temperature du                                                                                                                                                                                                                                                                                                       | uring operation                                                                                                                                                                                                                                                                                                                                      |                                                                                                                                                                                               |                                                                                              |     |                                |  |
| <ul> <li>minimum</li> </ul>                                                                                                                                                                                                                                                                                                  |                                                                                                                                                                                                                                                                                                                                                      | -25                                                                                                                                                                                           | °C                                                                                           |     |                                |  |
| <ul> <li>maximum</li> </ul>                                                                                                                                                                                                                                                                                                  |                                                                                                                                                                                                                                                                                                                                                      | 45 °                                                                                                                                                                                          | С                                                                                            |     |                                |  |
| ambient temperature du                                                                                                                                                                                                                                                                                                       | uring storage                                                                                                                                                                                                                                                                                                                                        |                                                                                                                                                                                               |                                                                                              |     |                                |  |
| <ul> <li>minimum</li> </ul>                                                                                                                                                                                                                                                                                                  |                                                                                                                                                                                                                                                                                                                                                      | -40                                                                                                                                                                                           | °C                                                                                           |     |                                |  |
| <ul> <li>maximum</li> </ul>                                                                                                                                                                                                                                                                                                  |                                                                                                                                                                                                                                                                                                                                                      | 75 °                                                                                                                                                                                          | С                                                                                            |     |                                |  |
| General Product App                                                                                                                                                                                                                                                                                                          | roval                                                                                                                                                                                                                                                                                                                                                |                                                                                                                                                                                               |                                                                                              |     | Declaration of Con-<br>formity |  |
| CEBEC                                                                                                                                                                                                                                                                                                                        | <u>Confirmation</u>                                                                                                                                                                                                                                                                                                                                  | VDE                                                                                                                                                                                           | <u>TSE</u>                                                                                   | EHC | UK<br>CA                       |  |
| Declaration of Con-<br>formity                                                                                                                                                                                                                                                                                               | other                                                                                                                                                                                                                                                                                                                                                |                                                                                                                                                                                               | Environment                                                                                  |     |                                |  |
| CE<br>EG-Konf.                                                                                                                                                                                                                                                                                                               | <u>Miscellaneous</u>                                                                                                                                                                                                                                                                                                                                 | <u>Confirmation</u>                                                                                                                                                                           | Environmental Con-<br>firmations                                                             |     |                                |  |
|                                                                                                                                                                                                                                                                                                                              | to exit the Russian mark                                                                                                                                                                                                                                                                                                                             |                                                                                                                                                                                               |                                                                                              |     |                                |  |
| Siemens is working of<br>Please contact your loc<br>EAC relevant market (of<br>Information on the part<br>https://support.industry.<br>Information- and Dow<br>http://www.siemens.cor<br>Industry Mall (Online of<br>https://mall.industry.sier<br>Service&Support (Mar<br>https://support.industry.<br>Image database (prod | n the renewal of the curre<br>al Siemens office on the st<br>ther than the sanctioned E<br>ckaging<br>siemens.com/cs/ww/en/vie<br>nloadcenter (Catalogs, B<br>n/lowvoltage/catalogs<br>ordering system)<br>mens.com/mall/en/en/Cata<br>nuals, Certificates, Chara<br>siemens.com/cs/ww/en/ps<br>uct images, 2D dimensio<br>siemens.com/bilddb/cax_el | ent EAC certificates.<br>atus of validity of the E/<br>AEU member states Ru<br>w/109813875<br>rochures,)<br>log/product?mlfb=5SL6<br>cteristics, FAQs,)<br>/5SL6204-7<br>n drawings, 3D model | AC certification if you intend<br>Issia or Belarus).<br>204-7<br>s, device circuit diagrams. |     | bly these products to an       |  |